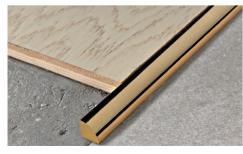

## PROSQUARE NATURAL BRASS

10 mm

PGAOL/OC 10

CHROMED, POLISHED BRASS

CHROMED, POLISHED BRASS thermo packed

Î

|                                              | tee thermos patient             |  |
|----------------------------------------------|---------------------------------|--|
| bar length <b>2,7 lm</b> - pack. <b>20</b> l | Pcs - 54 lm (PGAOC 10 : 27 lm ) |  |
|                                              |                                 |  |

| Article             | L x H mm |   |
|---------------------|----------|---|
| PGAOC 10 (chromed)  | 10 X 10  |   |
| PGAOL 10 (polished) | 10 X 10  | * |

COLOURS