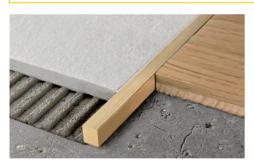

**PROFINAL** is a profile in natural and anodized silver aluminium. It is available in three widths 8, 10 and 12.5 mm. Ideal for joining two types of floor on the same level (e.g. tile/tile or tile/wood), creating a decorative separating profile. It is also suitable as a step nosing or to create a decorative strip in the covering. It protects the edge and withstands high loads and frequent traffic.

EXAMPLES AND INSTRUCTIONS FOR LAYING METHODS

 Choose the "PROFINAL" with the same height as the thickness of the covering.
Apply the adhesive onto the area of application of the profile.
Lay and align the profile pressing the perforated flange into the adhesive.
yet and the adhesive integration of the profile is "flush" with the tile.
Use the adhesive to seal any empty interstices. Oxidation marks may be easily removed the policity the profile with specific products to be found on a seal by polishing the profiles with specific products to be found on sale such as Sidol, Smac and similar.