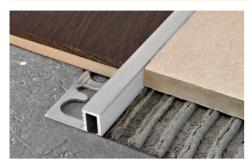

**PROFINAL** is a profile in natural and anodized silver aluminium. It is available in three widths 8, 10 and 12.5 mm. Ideal for joining two types of floor on the same level (e.g. tile/tile or tile/wood), creating a decorative separating profile. It is also suitable as a step nosing or to create a decorative strip in the covering. It protects the edge and withstands high loads and frequent traffic.

EXAMPLES AND INSTRUCTIONS FOR LAYING METHODS

 Choose the "PROFINAL" with the same height as the thickness of the covering.
Apply the adhesive onto the area of application of the profile.
Lay and align the profile pressing the perforated flange into the adhesive.
yet and the adhesive integration of the profile is "flush" with the tile.
Use the adhesive to seal any empty interstices. Oxidation marks may be easily removed the policity the profile with specific products to be found on a seal by polishing the profiles with specific products to be found on sale such as Sidol, Smac and similar.