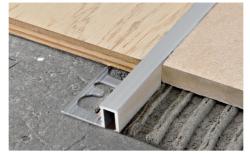

**PROFINAL** is a profile in natural and anodized silver aluminium. It is available in three widths 8, 10 and 12.5 mm. Ideal for joining two types of floor on the same level (e.g. tile/tile or tile/wood), creating a decorative separating profile. It is also suitable as a step nosing or to create a decorative strip in the covering. It protects the edge and withstands high loads and frequent traffic.

EXAMPLES AND INSTRUCTIONS FOR LAYING METHODS

 Choose the "PROFINAL" with the same height as the thickness of the covering.
Apply the adhesive onto the area of application of the profile.
Lay and align the profile pressing the perforated flange into the adhesive.
yet and the adhesive integration of the profile is "flush" with the tile.
Use the adhesive to seal any empty interstices. Oxidation marks may be easily removed the policity the profile with specific products to be found on a seal by polishing the profiles with specific products to be found on sale such as Sidol, Smac and similar.