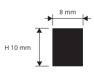

## PROFINAL

NATURAL ALUMINIUM AND ANODIZED SILVER ALUMINIUM

NATURAL ALUMINIUM thermo packed 10 Pcs bar length 2,7 lm - pack. 40 Pcs - 108 lm

|           |      |  | I |
|-----------|------|--|---|
| Article   | Hmm  |  |   |
| PRFAN 08  | 8    |  | * |
| PRFAN 10  | 10   |  |   |
| PRFAN 125 | 12,5 |  |   |

## ANODIZED SILVER ALUMINIUM thermo packed bar length 2,7 lm - pack. 40 Pcs - 108 lm

| Article   | Hmm  |  |
|-----------|------|--|
| PRFAA 08  | 8    |  |
| PRFAA 10  | 10   |  |
| PRFAA 125 | 12,5 |  |