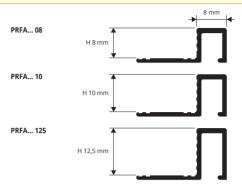

## PROFINAL

NATURAL ALUMINIUM AND ANODIZED SILVER ALUMINIUM

NATURAL ALUMINIUM thermo packed 10 Pcs bar length 2,7 lm - pack. 40 Pcs - 108 lm

|           |      |  | I |
|-----------|------|--|---|
| Article   | Hmm  |  |   |
| PRFAN 08  | 8    |  | * |
| PRFAN 10  | 10   |  |   |
| PRFAN 125 | 12,5 |  |   |

## ANODIZED SILVER ALUMINIUM thermo packed bar length 2,7 lm - pack. 40 Pcs - 108 lm

| Article   | Hmm  |  |
|-----------|------|--|
| PRFAA 08  | 8    |  |
| PRFAA 10  | 10   |  |
| PRFAA 125 | 12,5 |  |