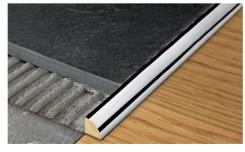

**PROFINAL** is a profile in natural and anodized silver aluminium. It is available in three widths 8, 10 and 12.5 mm. Ideal for joining two types of floor on the same level (e.g. tile/tile or tile/wood), creating a decorative separating profile. It is also suitable as a step nosing or to create a decorative strip in the covering. It protects the edge and withstands high loads and frequent traffic.

EXAMPLES AND INSTRUCTIONS FOR LAYING METHODS

 Choose the "PROFINAL" with the same height as the thickness of the covering.
Apply the adhesive onto the area of application of the profile.
Lay and align the profile pressing the perforated flange into the adhesive.
yet and the adhesive integration of the profile is "flush" with the tile.
Use the adhesive to seal any empty interstices. Oxidation marks may be easily removed the policity the profile with specific products to be found on a seal by polishing the profiles with specific products to be found on sale such as Sidol, Smac and similar.