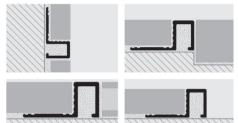

EXAMPLES AND INSTRUCTIONS FOR LAYING METHODS

 Choose the "PROFINAL" with the same height as the thickness of the covering.
Apply the adhesive onto the area of application of the profile.
Lay and align the profile pressing the perforated flange into the adhesive.
yet and the adhesive integration of the profile is "flush" with the tile.
Use the adhesive to seal any empty interstices. Oxidation marks may be easily removed the policity the profile with specific products to be found on a seal by polishing the profiles with specific products to be found on sale such as Sidol, Smac and similar.