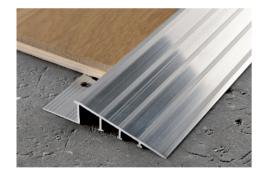

# **PROSLIDER** is a sloping terminal transition profile designed to join different height floors in a perfect, stepless way. This particularly sturdy profile withstands and supports high loads and frequent passage of manual trolleys and vehicles in addition to protecting the edge of the higher floor. **PROSLIDER** is used in particular to join tile or

## wood to an existing floor. Available in natural and anodized silver aluminium in various heights to accommodate all differences in level.