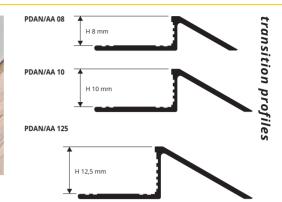

### PROSLIDER

NATURAL ALUMINIUM AND ANODIZED SILVER ALUMINIUM

NATURAL ALUMINIUM thermo packed 5 Pcs

| Hmm  |         |         |
|------|---------|---------|
| 8    |         |         |
| 10   |         |         |
| 12,5 |         |         |
|      | 8<br>10 | 8<br>10 |

AN - Natural alum. AA - Anodized silver alum.

ANODIZED SILVER ALUMINIUM thermo packed bar length 2,7 lm - pack. 40 Pcs - 108 lm

| Article  | Hmm  |  |
|----------|------|--|
| PDAA 08  | 8    |  |
| PDAA 10  | 10   |  |
| PDAA 125 | 12,5 |  |

# NATURAL ALUMINIUM AND ANODIZED SILVER ALUMINIUM

NATURAL ALUMINIUM thermo packed 5 Pcs bar length 2,7 lm - pack. 20 Pcs - 54 lm

|   | Article    | Hmm  |  |  |
|---|------------|------|--|--|
|   | PDLRAN 10  | 10   |  |  |
|   | PDLRAN 125 | 12,5 |  |  |
|   | PDLRAN 15  | 15   |  |  |
| 0 | PDLRAN 20  | 20   |  |  |

|   | barrengar <b>e</b> , in paca <b>e</b> e e e |      |  |  |
|---|---------------------------------------------|------|--|--|
|   | Article                                     | Hmm  |  |  |
|   | PDLRAA 10                                   | 10   |  |  |
|   | PDLRAA 125                                  | 12,5 |  |  |
|   | PDLRAA 15                                   | 15   |  |  |
| 0 | PDLRAA 20                                   | 20   |  |  |
|   |                                             |      |  |  |