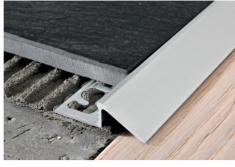

**PROSLIDER LR** is a sloping terminal transition profile designed to join different height floors in a perfect, stepless way. This particularly sturdy profile withstands and supports high loads and frequent passage of manual trolleys and vehicles in addition to protecting the edge of the higher floor. **PROSLIDER LR** is used in particular to join tile Available in natural and anodized silver aluminium in various heights to accommodate all differences in level.

## PROSLIDER LR