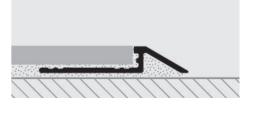

# **PROSLIDER** is a sloping terminal transition profile designed to join different height floors in a perfect, stepless way. This particularly sturdy profile withstands and supports high loads and frequent passage of manual trolleys and vehicles in addition to protecting the edge of the higher floor. **PROSLIDER** is used in particular to join tile or

## wood to an existing floor. Available in natural and anodized silver aluminium in various heights to accommodate all differences in level.