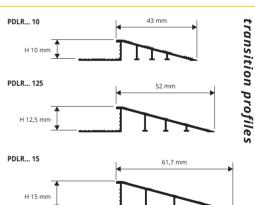

## PROSLIDER LR

# NATURAL ALUMINIUM AND ANODIZED SILVER ALUMINIUM

NATURAL ALUMINIUM thermo packed 5 Pcs bar length 2,7 lm - pack. 20 Pcs - 54 lm

|   | Article    | Hmm  |  |  |
|---|------------|------|--|--|
|   | PDLRAN 10  | 10   |  |  |
|   | PDLRAN 125 | 12,5 |  |  |
|   | PDLRAN 15  | 15   |  |  |
| 0 | PDLRAN 20  | 20   |  |  |

|   | barrengar <b>e</b> , in paca <b>e</b> e e e |      |  |  |
|---|---------------------------------------------|------|--|--|
|   | Article                                     | Hmm  |  |  |
|   | PDLRAA 10                                   | 10   |  |  |
|   | PDLRAA 125                                  | 12,5 |  |  |
|   | PDLRAA 15                                   | 15   |  |  |
| 0 | PDLRAA 20                                   | 20   |  |  |
|   |                                             |      |  |  |