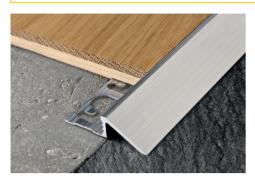

# **PROSLIDER** is a sloping terminal transition profile designed to join different height floors in a perfect, stepless way. This particularly sturdy profile withstands and supports high loads and frequent passage of manual trolleys and vehicles in addition to protecting the edge of the higher floor. **PROSLIDER** is used in particular to join tile or

## wood to an existing floor. Available in natural and anodized silver aluminium in various heights to accommodate all differences in level.