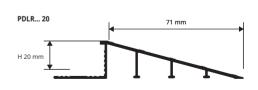

## PROSLIDER LR

# NATURAL ALUMINIUM AND ANODIZED SILVER ALUMINIUM

NATURAL ALUMINIUM thermo packed 5 Pcs bar length 2,7 lm - pack. 20 Pcs - 54 lm

|   | Article    | Hmm  |  |  |
|---|------------|------|--|--|
|   | PDLRAN 10  | 10   |  |  |
|   | PDLRAN 125 | 12,5 |  |  |
|   | PDLRAN 15  | 15   |  |  |
| 0 | PDLRAN 20  | 20   |  |  |

|   | barrengar <b>e</b> , in paca <b>e</b> e e e |      |  |  |
|---|---------------------------------------------|------|--|--|
|   | Article                                     | Hmm  |  |  |
|   | PDLRAA 10                                   | 10   |  |  |
|   | PDLRAA 125                                  | 12,5 |  |  |
|   | PDLRAA 15                                   | 15   |  |  |
| 0 | PDLRAA 20                                   | 20   |  |  |
|   |                                             |      |  |  |