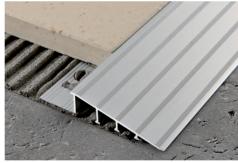

**PROSLIDER LR** is a sloping terminal transition profile designed to join different height floors in a perfect, stepless way. This particularly sturdy profile withstands and supports high loads and frequent passage of manual trolleys and vehicles in addition to protecting the edge of the higher floor. **PROSLIDER LR** is used in particular to join tile Available in natural and anodized silver aluminium in various heights to accommodate all differences in level.

## PROSLIDER LR