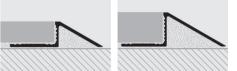

EXAMPLES AND INSTRUCTIONS FOR LAYING METHODS

1. Choose the profile with the required height H, material and finish. 2. Fill the profile cavity with adhesive and apply the adhesive onto the area of application. 3. Lay the "PROSLIDER". 4. Align it "flush" with the floor/covering. 5. Use the adhesive to seal any empty interstices.

#### INSTRUCTIONS FOR LAYING

 Choose the profile with the required height H, material and finish.
Fill the profile cavity with adhesive and apply the adhesive onto the area of application.
Lay the "PROSLIDER LR".
Align it "flush" with the floor/covering. 5. Use the adhesive to seal any empty interstices.

**EXAMPLES OF LAYING** 