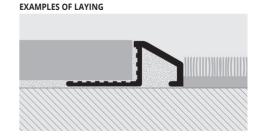

INSTRUCTIONS FOR LAYING

1. Choose the "PROCARPET ACC" taking into consideration the exact height of the floor. 2. Using a notched spreader apply the adhesive onto the area of application of the profile. 3. Lay and align the profile, cut to the necessary length, pressing the perforated flange into the adhesive. 4. Lay the tiles, aligning them so that the top edge of the profile is "flush" with the tile. 5. Fill the profile/tile area of contact with adhesive to prevent the accumulation of water in any voids.

#### **EXAMPLES OF LAYING**