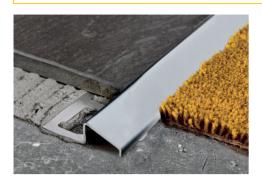

**PROCARPET ACC** is a profile in stainless steel 304/1.4301-V2A used for joining two floors of differing thickness and in particular for joining a tiled or parquet floor to wall-to-wall carpeting, making a perfect join thanks to the vertical part of less than 4 mm. In addition to completely protecting the edge of the higher floor, this particularly sturdy profile withstands high loads and supports the frequent passage of manual trolleys, vehicles and intense pedestrian traffic.