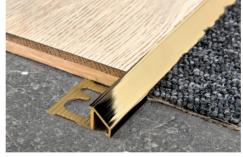

### SUITABLE FOR USE IN CONTACT WITH FOODSTUFFS

**PROCARPET OTT** is a profile in brass (natural or polished) used for joining two floors of differing thickness and in particular for joining a tiled or parquet floor to wall-to-wall carpeting, making a perfect join thanks to the vertical part of less than 4 mm. In addition to completely protecting the edge of the higher floor, this particularly sturdy profile withstands high loads and supports the frequent passage of manual trolleys, vehicles and intense pedestrian traffic.