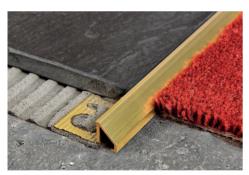

**PROCARPET ACC** is a profile in stainless steel 304/1.4301-V2A used for joining two floors of differing thickness and in particular for joining a tiled or parquet floor to wall-to-wall carpeting, making a perfect join thanks to the vertical part of less than 4 mm. In addition to completely protecting the edge of the higher floor, this particularly sturdy profile withstands high loads and supports the frequent passage of manual trolleys, vehicles and intense pedestrian traffic.