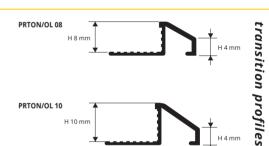

# PROCARPET OTT

POLISHED AND NATURAL BRASS

NATURAL BRASS thermo packed 5 Pcs oth 2.7 lm nack 20 Dec. E4 lm

ON - Natural brass

| Dai leligui 2,7 IIII - pack. 20 FC3 - 34 IIII |          |      |  |   |
|-----------------------------------------------|----------|------|--|---|
|                                               | Article  | H mm |  |   |
|                                               | PRTON 08 | 8    |  | * |
|                                               | PRTON 10 | 10   |  | * |

OL - Polished brass

**POLISHED BRASS thermo packed** 

| od length 2,7 mm - pack. 20 l cs - 54 mm |      |  |  |   |
|------------------------------------------|------|--|--|---|
| Article                                  | H mm |  |  |   |
| PRTOL 08                                 | 8    |  |  | * |
| PRTOL 10                                 | 10   |  |  | * |