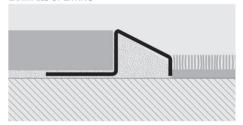

INSTRUCTIONS FOR LAYING

1. Choose the "PROCARPET ACC" taking into consideration the exact height of the floor. 2. Using a notched spreader apply the adhesive onto the area of application of the profile. 3. Lay and align the profile, cut to the necessary length, pressing the perforated flange into the adhesive. 4. Lay the tiles, aligning them so that the top edge of the profile is "flush" with the tile. 5. Fill the profile/tile area of contact with adhesive to prevent the accumulation of water in any voids.

#### **EXAMPLES OF LAYING**