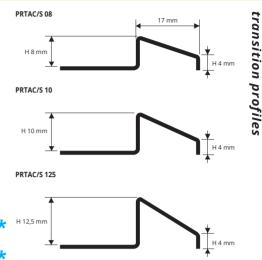

# PROCARPET ACC

STAINLESS STEEL AISI 304/1.4301-V2A

POLISHED STAINLESS ST. AISI 304/1.4301-V2A with protective film bar length 2,7 lm - pack. 20 Pcs - 54 lm - 10/10 mm

| 0 -       |      |  |   |
|-----------|------|--|---|
| Article   | H mm |  |   |
| PRTAC 08  | 8    |  | * |
| PRTAC 10  | 10   |  |   |
| PRTAC 125 | 12,5 |  | * |

SATIN FINISH STAINLESS ST. AISI 304/1.4301-V2A with protective film bar length 2,7 lm - pack. 20 Pcs - 54 lm - 10/10 mm

| Article    | H mm |  |
|------------|------|--|
| PRTACS 08  | 8    |  |
| PRTACS 10  | 10   |  |
| PRTACS 125 | 12,5 |  |