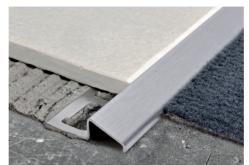

### SUITABLE FOR USE IN CONTACT WITH FOODSTUFFS

**PROCARPET OTT** is a profile in brass (natural or polished) used for joining two floors of differing thickness and in particular for joining a tiled or parquet floor to wall-to-wall carpeting, making a perfect join thanks to the vertical part of less than 4 mm. In addition to completely protecting the edge of the higher floor, this particularly sturdy profile withstands high loads and supports the frequent passage of manual trolleys, vehicles and intense pedestrian traffic.