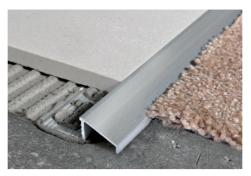

AA - Anodized silver alum.

COLOURS

AN - Natural alum.

**PROCARPET ALL** is a profile in aluminium (natural or silver anodized) used for joining two floors of differing thickness and in particular for joining a tiled or parquet floor to wall-to-wall carpeting, making a perfect join thanks to the vertical part of less than 4 mm. In addition to completely protecting the edge of the higher floor, this

INSTRUCTIONS FOR LAYING 1. Choose the "PROCARPET ALL" taking into consideration the exact height of the floor. 2. Using a notched spreader apply the adhesive onto the area of application of the profile. 3. Lay and align the profile, cut to the necessary length, pressing the perforated flange into the adhesive. 4. Lay the tiles, aligning them so that the top edge of the profile is "flush" with the tile. 5. Fill the profile/tile area of context the adhesive to percent the accumulation of wrater in of contact with adhesive to prevent the accumulation of water in any voids.