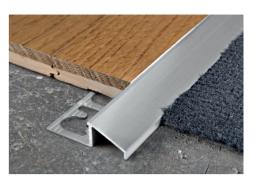

#### EXAMPLES AND INSTRUCTIONS FOR LAYING METHODS

1. Choose the "PROCARPET" taking into consideration the exact 1. Choose the "PROCARPE I" taking into consideration the exact height of the floor. 2. Using a notched spreader apply the adhesive onto the area of application of the profile. 3. Lay and align the profile, cut to the necessary length, pressing the perforted flange into the adhesive. A Lay the tiles, aligning them so that the top edge of the profile is "flush" with the tile. 5. Fill the profile/lie area of contact with adhesive to prevent the accumulation of water in any voids.