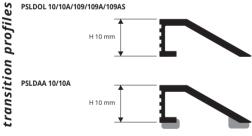

## PSLDOL 10/10A/109/109A/109AS

| POLISHED BRASS thermo pack<br>bar length 2,70 lm - pack. 20 Pcs |     |   |                |   |
|-----------------------------------------------------------------|-----|---|----------------|---|
| Article                                                         | Hmm |   |                |   |
| PSLDOL 10                                                       | 10  |   |                | * |
| PSLDOL 10A (adhesive)                                           | 10  |   |                | * |
| POLISHED BRASS thermo pack<br>bar length 0,90 lm - pack. 20 Pcs |     | F | SELF<br>PACK   |   |
| Article                                                         | Hmm |   |                |   |
| PSLDOL 109AS (adhesive)                                         | 10  | / |                | _ |
| POLISHED BRASS thermo pack<br>bar length 0,90 lm - pack. 20 Pcs |     | - | ECO<br>BLISTER |   |
| Article                                                         | Hmm |   |                |   |
| PSLDOL 109                                                      | 10  | / |                |   |
| PSLDOL 109A (adhesive)                                          | 10  | / |                |   |

ANODIZED SILVER ALUMINIUM thermo packed bar length 2,70 lm - pack. 20 Pcs - 54 lm

| Article               | Hmm |  |
|-----------------------|-----|--|
| PSLDAA 10             | 10  |  |
| PSLDAA 10A (adhesive) | 10  |  |

#### COLOURS

| OL - Polished brass | AA - Anodized silver alum. |
|---------------------|----------------------------|

ROGRESS  $\Box$ FILES