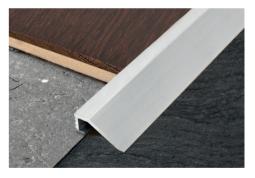

particularly sturdy profile withstands high loads and supports the frequent passage of manual trolleys, vehicles and intense pedestrian traffic.

**PROSKID** is a sloping profile ideal for the stepless joining of two existing floors of differing heights where no transition profile was installed at the time of laying. Silicone is used for the laying. The notching on the profile helps anchorage of the silicone or adhesive. Hardwearing and attractive.

POLISHED BRASS AND ANODIZED SILVER ALUMINIUM

PROSKID