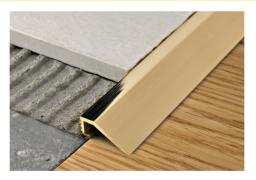

# **PROCARPET ALL**

NATURAL AND ANODIZED SILVER ALUMINIUM

EXAMPLES OF LAYING

AA - Anodized silver alum.

COLOURS

AN - Natural alum.

**PROCARPET ALL** is a profile in aluminium (natural or silver anodized) used for joining two floors of differing thickness and in particular for joining a tiled or parquet floor to wall-to-wall carpeting, making a perfect join thanks to the vertical part of less than 4 mm. In addition to completely protecting the edge of the higher floor, this