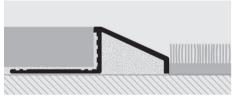

INSTRUCTIONS FOR LAYING 1. Choose the "PROCARPET ALL" taking into consideration the exact height of the floor. 2. Using a notched spreader apply the adhesive onto the area of application of the profile. 3. Lay and align the profile, cut to the necessary length, pressing the perforated flange into the adhesive. 4. Lay the tiles, aligning them so that the top edge of the profile is "flush" with the tile. 5. Fill the profile/tile area of context the adhesive to percent the accumulation of wrater in of contact with adhesive to prevent the accumulation of water in any voids.

#### EXAMPLES AND INSTRUCTIONS FOR LAYING METHODS

1. Choose the "PROCARPET" taking into consideration the exact 1. Choose the "PROCARPE I" taking into consideration the exact height of the floor. 2. Using a notched spreader apply the adhesive onto the area of application of the profile. 3. Lay and align the profile, cut to the necessary length, pressing the perforted flange into the adhesive. A Lay the tiles, aligning them so that the top edge of the profile is "flush" with the tile. 5. Fill the profile/lie area of contact with adhesive to prevent the accumulation of water in any voids.