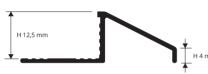

AA - Anodized silver alum.

COLOURS

AN - Natural alum.

**PROCARPET ALL** is a profile in aluminium (natural or silver anodized) used for joining two floors of differing thickness and in particular for joining a tiled or parquet floor to wall-to-wall carpeting, making a perfect join thanks to the vertical part of less than 4 mm. In addition to completely protecting the edge of the higher floor, this