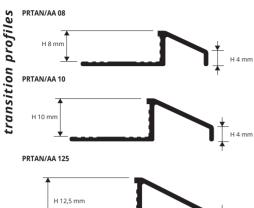

### NATURAL ALUMINIUM thermo packed 5 Pcs

| Dar length <b>2,70 im</b> - pack. <b>20 PCS - 54 im</b> |      |  |  |
|---------------------------------------------------------|------|--|--|
| Article                                                 | Hmm  |  |  |
| PRTAN 08                                                | 8    |  |  |
| PRTAN 10                                                | 10   |  |  |
| PRTAN 125                                               | 12,5 |  |  |

ANODIZED SILVER ALUMINIUM thermo packed ar length 2 70 lm - nack 20 Pcs - 54 lm

| Dai lengui <b>2,70 mi -</b> pack. <b>20 FCS - 34 mi</b> |      |  |  |
|---------------------------------------------------------|------|--|--|
| Article                                                 | Hmm  |  |  |
| PRTAA 08                                                | 8    |  |  |
| PRTAA 10                                                | 10   |  |  |
| PRTAA 125                                               | 12,5 |  |  |

AA - Anodized silver alum.

COLOURS

AN - Natural alum.

**PROCARPET ALL** is a profile in aluminium (natural or silver anodized) used for joining two floors of differing thickness and in particular for joining a tiled or parquet floor to wall-to-wall carpeting, making a perfect join thanks to the vertical part of less than 4 mm. In addition to completely protecting the edge of the higher floor, this