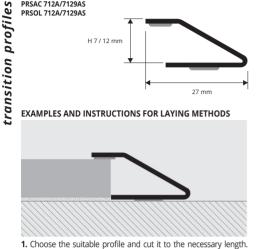

## PROPRESS 712

POLISHED STAINLESS STEEL AISI 304/1.4301 AND POLISHED BRASS WITH SELF-ADHESIVE

PROPRESS 712 is a self-adhesive sloping terminal transition profile in stainless steel 1.4301 and polished brass with protective film. It is used to give a clean-cut, elegant finish when joining and compensating differences in level of floors that are already laid and in differing or same materials e.g. ceramic tiles-wood-parquet-marble, etc. It joins and compensates a thickness between 7 and 12mm.

PROPRESS 712 ensures a perfect finish with little height, covering any flaws created during laying of the floor. Easy to lay; the high-strength elastomer adhesive ensures an excellent grip.

PRSAC 712A/7129AS PRSOL 712A/7129AS

**EXAMPLES AND INSTRUCTIONS FOR LAYING METHODS** 

 Degrease, wash and clean the solid surface thoroughly.
 Remove the protective paper from the adhesive.
 Lay the profile by applying pressure evenly over the whole surface without using a hammer.

**EXAMPLES AND INSTRUCTIONS FOR LAYING METHODS** 

Choose the suitable profile and cut it to the necessary length.
 Degrease, wash and clean the solid surface thoroughly.
 Remove the protective paper from the adhesive.
 Lay the