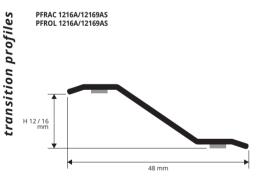

## PROFLOOR 1216

POLISHED STAINLESS STEEL AISI 304/1.4301 AND POLISHED BRASS WITH SELF-ADHESIVE **PROFLOOR 1216** is a self-adhesive chamfered terminal transition profile in stainless steel AISI 304/1.4301-V2A and polished brass with protective film. It is used to give a clean-cut, elegant finish when joining and compensating differences in level of floors that are already laid and in differing or same materials e.g. ceramic tiles-wood-parquet-marble, etc. It joins and compensates a thickness between 12 and 16mm. **PROFLOOR 1216** ensures a perfect finish with little height, covering any flaws created during laying of the floor. Easy to lay; the high-strength elastomer adhesive ensures an excellent grip.

profile by applying pressure evenly over the whole surface without using a hammer

POLISHED STAINLESS ST. AISI 304/1.4301-V2A self-adhesive thermo packed - bar length 2,7 lm - pack. 20 Pcs - 54 lm

| Article                                                | LxHmm      |    |          |              |
|--------------------------------------------------------|------------|----|----------|--------------|
| PFRAC 1216A                                            | 48 X 12/16 |    |          |              |
| POLISHED STAINLESS ST. AISI<br>thermo packed - bar len |            |    | <b>-</b> | SELF<br>PACK |
| Article                                                | LxHm       | m  |          |              |
| PFRAC 12169AS                                          | 48 X 12/   | 16 |          |              |