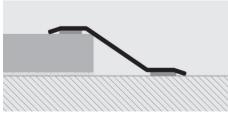

## PROFLOOR 1216

POLISHED STAINLESS STEEL AISI 304/1.4301 AND POLISHED BRASS WITH SELF-ADHESIVE **PROFLOOR 1216** is a self-adhesive chamfered terminal transition profile in stainless steel AISI 304/1.4301-V2A and polished brass with protective film. It is used to give a clean-cut, elegant finish when joining and compensating differences in level of floors that are already laid and in differing or same materials e.g. ceramic tiles-wood-parquet-marble, etc. It joins and compensates a thickness between 12 and 16mm. **PROFLOOR 1216** ensures a perfect finish with little height, covering any flaws created during laying of the floor. Easy to lay; the high-strength elastomer adhesive ensures an excellent grip.

**EXAMPLES AND INSTRUCTIONS FOR LAYING METHODS** 

Choose the suitable profile and cut it to the necessary length.
 Degrease, wash and clean the solid surface thoroughly.
 Remove the protective paper from the adhesive.
 Lay the

profile by applying pressure evenly over the whole surface without using a hammer

POLISHED STAINLESS ST. AISI 304/1.4301-V2A self-adhesive thermo packed - bar length 2,7 lm - pack. 20 Pcs - 54 lm

| Article                                                | LxHmm      |    |          |              |
|--------------------------------------------------------|------------|----|----------|--------------|
| PFRAC 1216A                                            | 48 X 12/16 |    |          |              |
| POLISHED STAINLESS ST. AISI<br>thermo packed - bar len |            |    | <b>-</b> | SELF<br>PACK |
| Article                                                | LxHm       | m  |          |              |
| PFRAC 12169AS                                          | 48 X 12/   | 16 |          |              |