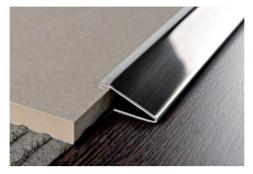

## PROPRESS 712

POLISHED STAINLESS STEEL AISI 304/1.4301 AND POLISHED BRASS WITH SELF-ADHESIVE

PROPRESS 712 is a self-adhesive sloping terminal transition profile in stainless steel 1.4301 and polished brass with protective film. It is used to give a clean-cut, elegant finish when joining and compensating differences in level of floors that are already laid and in differing or same materials e.g. ceramic tiles-wood-parquet-marble, etc. It joins and compensates a thickness between 7 and 12mm.

PROPRESS 712 ensures a perfect finish with little height, covering any flaws created during laying of the floor. Easy to lay; the high-strength elastomer adhesive ensures an excellent grip.

PRSAC 712A/7129AS PRSOL 712A/7129AS