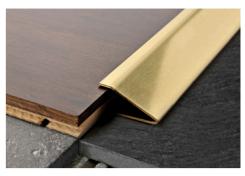

## PROPRESS 712

POLISHED STAINLESS STEEL AISI 304/1.4301 AND POLISHED BRASS WITH SELF-ADHESIVE

PROPRESS 712 is a self-adhesive sloping terminal transition profile in stainless steel 1.4301 and polished brass with protective film. It is used to give a clean-cut, elegant finish when joining and compensating differences in level of floors that are already laid and in differing or same materials e.g. ceramic tiles-wood-parquet-marble, etc. It joins and compensates a thickness between 7 and 12mm.

PROPRESS 712 ensures a perfect finish with little height, covering any flaws created during laying of the floor. Easy to lay; the high-strength elastomer adhesive ensures an excellent grip.

PRSAC 712A/7129AS PRSOL 712A/7129AS